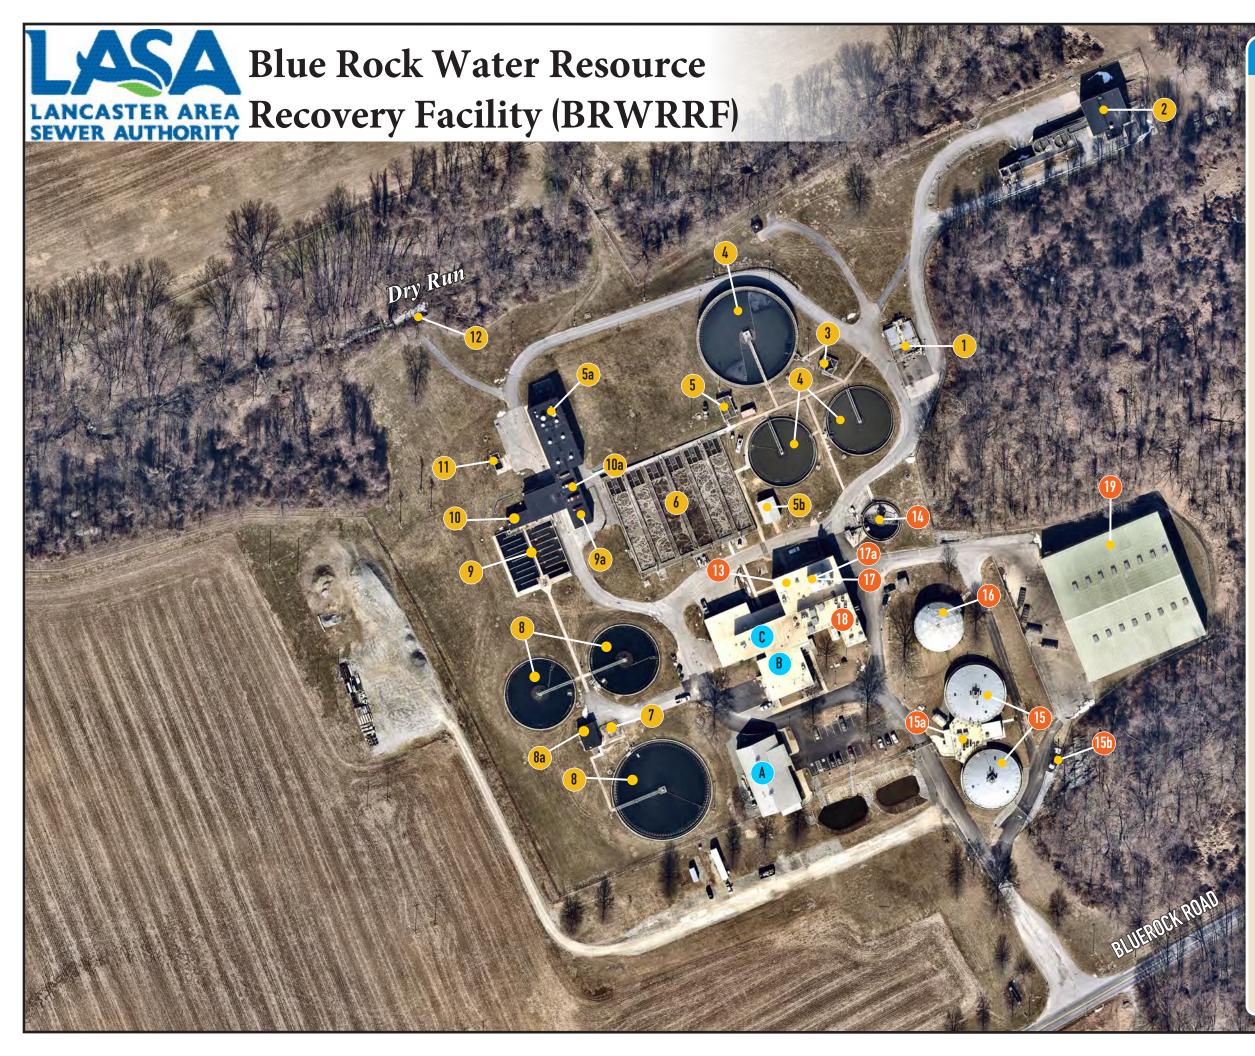

## MAP KEY

## LIQUIDS

- 1 Trucked Waste Receiving
- 2 Headworks
- **3** Primary Division Box
- **4** Primary Clarifiers
- **5** MLE Division Box
- **5a** Blower Building
- **5b** Ferrous Sulfate Storage
- 6 MLE Aeration Tanks
- **7** Final Division Box
- **8** Final Clarifiers
- **8a** RAS/WAS Pumping Station
- **9** Chlorine Contact Tanks
- **9a** Sodium Hypochlorite Storage
- **10** Dechlorination/Process Water
- **10a** Sodium Bisulfite Storage
- **11** Final Effluent Metering
- 12 Outfall

## SOLIDS

- **13** Sludge Pump Room (First Floor)
- 14 Sludge Thickener
- **15** Anaerobic Digesters
- **15a** Digester Building

(15b) Gas Flare

- 6 Sludge Storage Tank
- U Sludge Dewatering Centrifuge
- **17**a Polymer Storage
- 18 Dryer Building
- 19 Biosolids Storage Pad

## ADMIN/MAINTENANCE

- A Operations Building and Laboratory
- **B** Maintenance Shop
- C Training Room