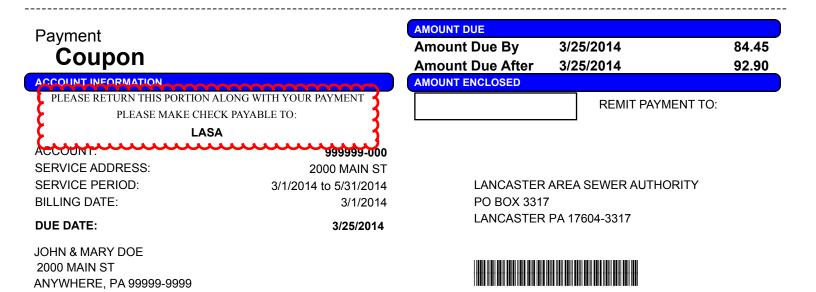

| LANCASTER AREA SEWER AUTHORITY<br>130 CENTERVILLE RD<br>LANCASTER PA 17603-4007<br>WWW.LASA.ORG | Account<br>Statement<br>ACCOUNT INFORMATION                                                   |
|-------------------------------------------------------------------------------------------------|-----------------------------------------------------------------------------------------------|
| (717) 299-4843<br>MON - FRI 8:00 AM TO 4:30 PM                                                  | ACCOUNT: 999999-000<br>SERVICE ADDRESS: 2000 MAIN ST<br>SERVICE PERIOD: 3/1/2014 to 5/31/2014 |
| Address where service is provided                                                               | BILLING DATE: 3/1/2014   DUE DATE: Due date of payment   3/25/2014                            |
| JOHN & MARY DOE<br>2000 MAIN ST<br>ANYWHERE, PA 99999-9999                                      | METER READING                                                                                 |